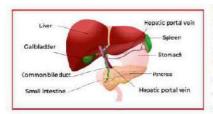

#### LIVER

One in every five persons in the state has some or the other liver complication. An estimated 30,000 people are dying of terminal liver disease and liver cancers every year. Liver diseases are among the top 10 causes of death in India, afecting people in all age groups. लिवर

प्रत्येक राज्य में हर पांच में से एक व्यक्ति को कुछ न कुछ लीवर की शिकायत है। अनुमानित 30,000 लोग हर साल टर्मिनल यकृत रोग और यकृत कैंसर से मर रहे हैं। भारत में मृत्यु के शोर्ष 10 कारणों में लीवर की बीमारियाँ है, जो सभी आबु वर्ग के लोगों को प्रभावित करती है।