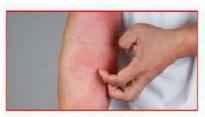

#### ALLERGY

At present, about 20 to 30 per cent of India's population sufers from one or more allergic diseases and the number are increasing. The way these are occurring, we believe by 2050, about 50 per cent of all children will have some sort of allergies. एলর্জী

वर्तमान में, भारत की लगभग 20 से 30 प्रतिशत आबावी एक या अधिक एलर्जी रोगों से ग्रस्त है और संख्या बढ़ रही है। जिस तरह से ये हो रहा है, हम मानते हैं कि 2050 तक, सभी नागरिकों में से लगभग 50 प्रतिशत को किसी न किसी तरह की एलर्जी होगी।