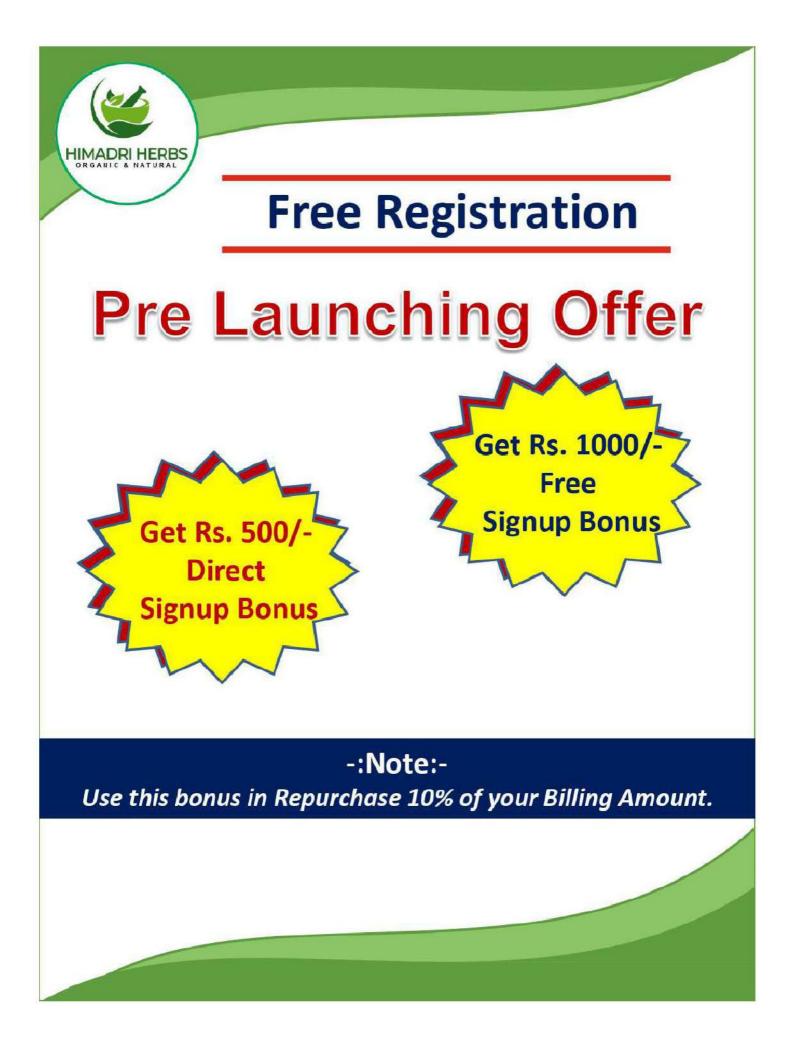

# **3 Simple Steps to Earn Money USE THE PRODUCT GET THE RESULT** SHARE WITH PEOPLE **Term & Conditions**

- Registration Free and purchase Products for Activation Cost Rs. 3920 with GST
- Get ₹1000 Signup Bonus and ₹500 Referal Bonus Free\*
- Calling and office timing 10:00 am to 06:00 pm only.
- Closing on 1st and 16th of Every Month End
- Payout will be distribute in next 3 working days.
- For other T&C in Next Update.

\*Use this bonus in Repurchase 10% of your billing amount

**NO TIME LIMIT** 

**NO CONDITIONS** 