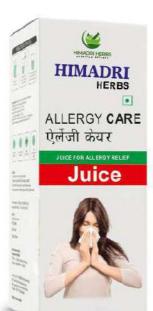

#### ALLERGY

At present, about 20 to 30 per cent of India's population sufers from one or more allergic diseases and the number are increasing. The way these are occurring, we believe by 2050, about 50 per cent of all children will have some sort of allergies. एলর্জী

वर्तमान में, भारत की लगभग 20 से 30 प्रतिशत आबावी एक या अधिक एलर्जी रोगों से ग्रस्त है और संख्या बढ़ रही है। जिस तरह से ये हो रहा है, हम मानते हैं कि 2050 तक, सभी नागरिकों में से लगभग 50 प्रतिशत को किसी न किसी तरह की एलर्जी होगी।