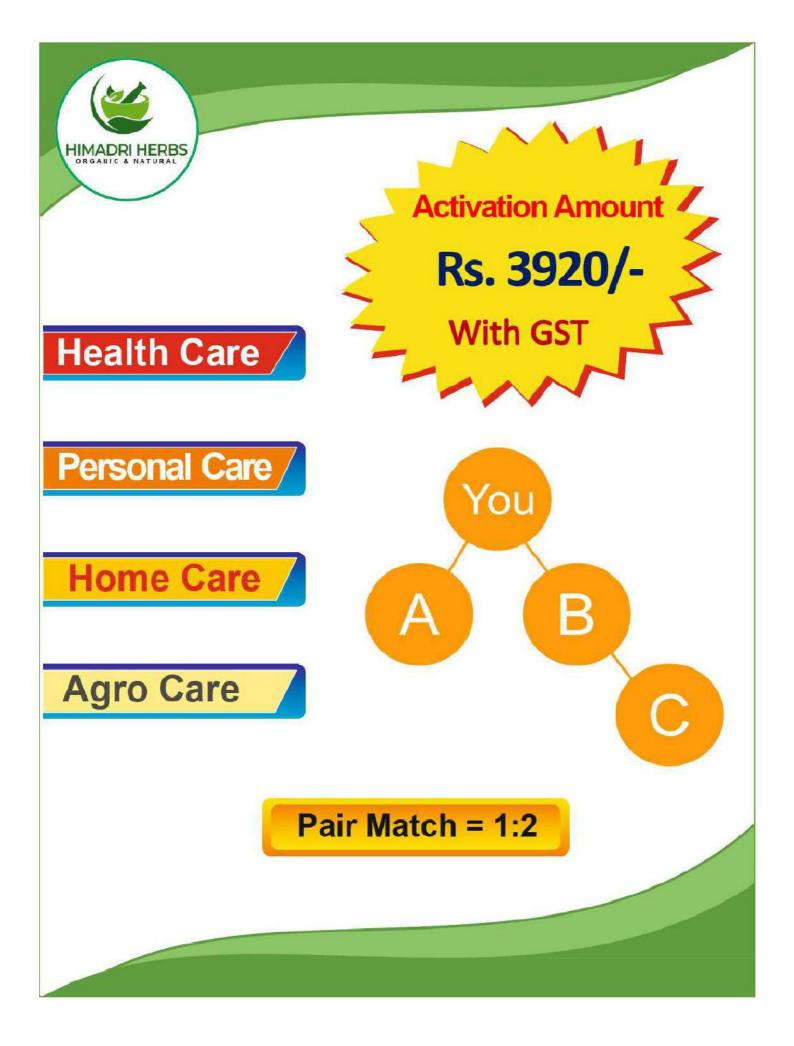

# **3 Simple Steps to Earn Money USE THE PRODUCT GET THE RESULT** SHARE WITH PEOPLE **Term & Conditions**

- Registration Free and purchase Products for Activation Cost Rs. 3920 with GST
- Get ₹1000 Signup Bonus and ₹500 Referal Bonus Free\*
- Calling and office timing 10:00 am to 06:00 pm only.
- Closing on 1st and 16th of Every Month End
- Payout will be distribute in next 3 working days.
- For other T&C in Next Update.